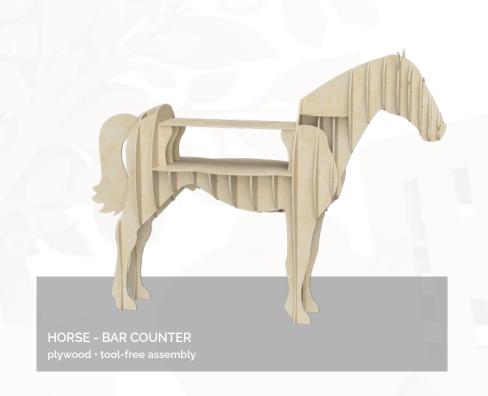

### Convenience

Our displays are durable, stable and easy to transport. We design structures that are as easy as possible to assemble, most often without the use of tools and permanent connections.

We design displays with a unique construction and print, dedicated to the promotion of goods in retail points and for trade show displays.

The ecological plywood displays we produce are **easy to transport and assemble.** We also make shop furniture from other materials, including cardboard, MDF, plastics and metal.