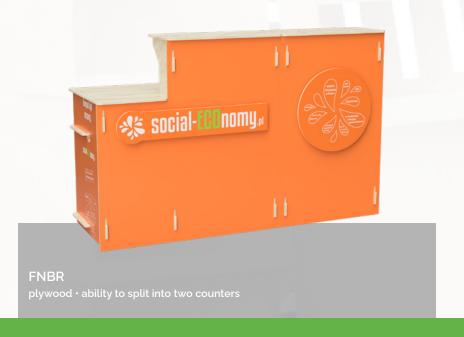

MILIN honeycomb board • UV printing



PINK LADY plywood · UV printing



CIRCULAR plywood • UV printing



KALOSZE POPROSZĘ plywood • UV printing



corrugated board • UV printing



MAJONEZ KIELECK plywood • UV printing



AILAIKE corrugated board • UV printing



FLOSLEK
MDF board · hooks with price tag



GT AQUA



AGRARIUS plywood • UV printing



HORSELINE plywood • UV printing



BASSER IM GLASS honeycomb board • UV printing



plywood · metal hooks



plywood · wheels with brake



BIBLIOTEKA WINA



KICKS DOCTOR



GIGAMIC











































































BRLO - A-FRAME SIGN plywood · chalkboard paint



TREFL - CHILDREN'S FURNITURE



SHEEP - FREESTANDING SHELF



OSHEE - HANGING DISPLAY plywood • plexiglass front

































Shelves illuminated with LED strip

Metal mesh on the side with attached logo

Strong metal construction

Shelf and back made of furniture board

MOTUL

store shelf · permanently assembled

## We produce large shop furniture.

We have experience in designing shelves with a metal frame and furniture board shelves. We offer a wide range of customization options, including lighting and attachable 3D elements.

We also produce 360° islands that can be transported flat and easily assembled on site - without the use of tools.

We will adapt our designs to your needs.



Logo made using UV printing technology

Easy installation on the hook system

Plywood thickness adjusted to the shelf load

Platform on wheels for easy movement

SNAK SHED
360° island • tool-free assembly



www.plywood