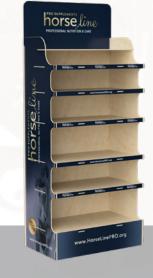

AILAIKE corrugated board • UV printing

FLOSLEK
MDF board · hooks with price tag

GT AQUA

AGRARIUS plywood • UV printing

HORSELINE plywood • UV printing

BASSER IM GLASS honeycomb board • UV printing

plywood · metal hooks