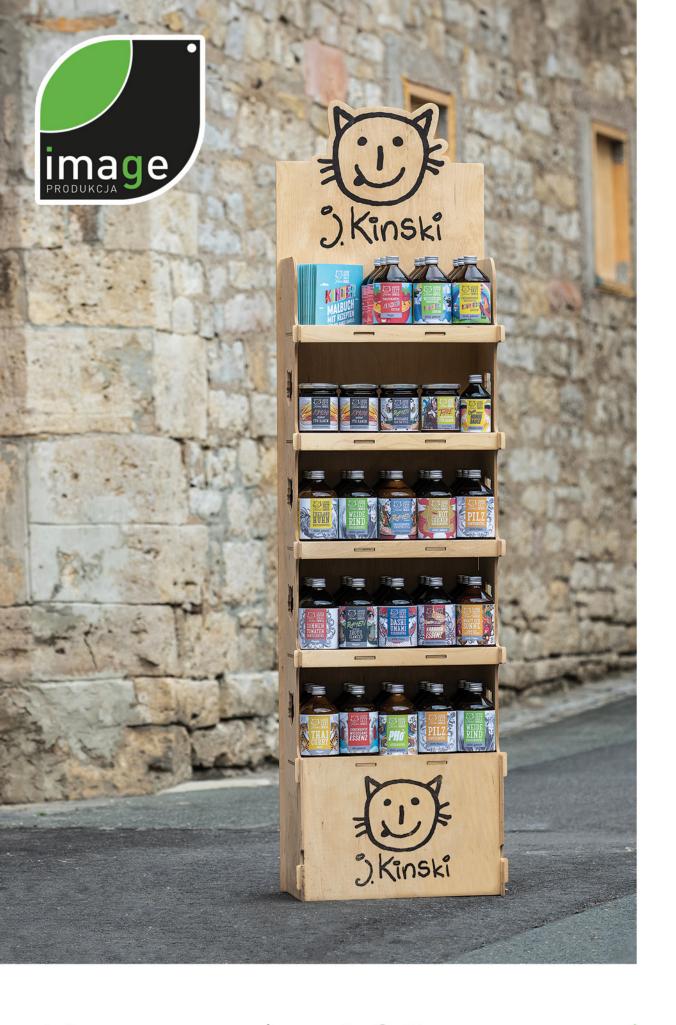

We design displays with a unique construction and print, dedicated to the promotion of goods in retail points and for trade show displays.

The ecological plywood displays we produce are **easy to transport and assemble.** We also make shop furniture from other materials, including cardboard, MDF, plastics and metal.

CLEAT furniture board · screwed

CHIPZZ corrugated board • UV printing

NIWIRI plywood • UV printing

LEGO
plywood · UV printing

PLETA
OSB board • UV printing

SEICHA corrugated board • UV printing

VIVANI
plywood • brown wood stain