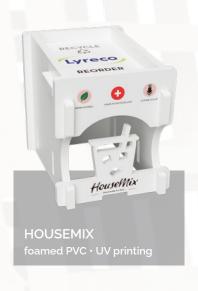

CLEAT furniture board · screwed

CHIPZZ corrugated board • UV printing

NIWIRI plywood • UV printing

LEGO
plywood · UV printing

PLETA
OSB board • UV printing

SEICHA corrugated board • UV printing

VIVANI
plywood • brown wood stain