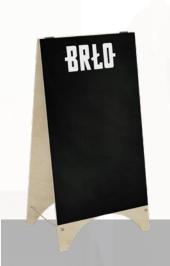

plywood · wheels with brake

BIBLIOTEKA WINA

KICKS DOCTOR

GIGAMIC

BRLO - A-FRAME SIGN plywood · chalkboard paint

TREFL - CHILDREN'S FURNITURE

SHEEP - FREESTANDING SHELF

OSHEE - HANGING DISPLAY plywood • plexiglass front