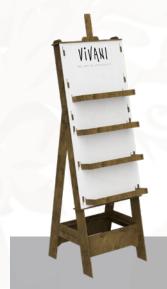

CLEAT furniture board · screwed

CHIPZZ corrugated board • UV printing

NIWIRI plywood • UV printing

LEGO
plywood · UV printing

PLETA
OSB board • UV printing

SEICHA corrugated board • UV printing

VIVANI
plywood • brown wood stain