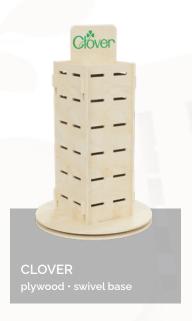

CLEAT furniture board · screwed

CHIPZZ corrugated board • UV printing

NIWIRI plywood • UV printing

LEGO
plywood · UV printing

PLETA
OSB board • UV printing

SEICHA corrugated board • UV printing

VIVANI
plywood • brown wood stain