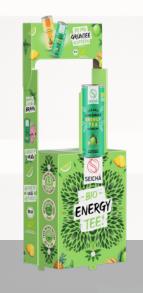

CLEAT furniture board · screwed

CHIPZZ corrugated board • UV printing

NIWIRI plywood • UV printing

LEGO
plywood · UV printing

PLETA
OSB board • UV printing

SEICHA corrugated board • UV printing

VIVANI
plywood • brown wood stain