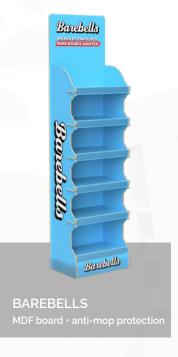

Metal barrier protecting products from falling

Simple installation using a hook system

UV printing on painted plywood

SEADOG
plywood · wheels with brake

BROWAR BŁONIE
OSB board • UV printing

ORZESZEK
plywood · metal hooks