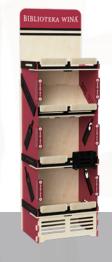

plywood · wheels with brake

BIBLIOTEKA WINA

KICKS DOCTOR

GIGAMIC

BRLO - A-FRAME SIGN plywood · chalkboard paint

TREFL - CHILDREN'S FURNITURE

SHEEP - FREESTANDING SHELF

OSHEE - HANGING DISPLAY plywood • plexiglass front