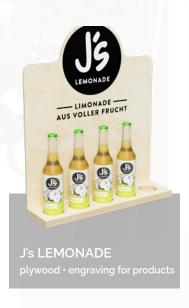

CLEAT furniture board · screwed

CHIPZZ corrugated board • UV printing

NIWIRI plywood • UV printing

LEGO
plywood · UV printing

PLETA
OSB board • UV printing

SEICHA corrugated board • UV printing

VIVANI
plywood • brown wood stain