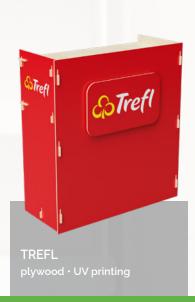

plywood · wheels with brake

BIBLIOTEKA WINA

KICKS DOCTOR

GIGAMIC

BRLO - A-FRAME SIGN plywood · chalkboard paint

TREFL - CHILDREN'S FURNITURE

SHEEP - FREESTANDING SHELF

OSHEE - HANGING DISPLAY plywood • plexiglass front