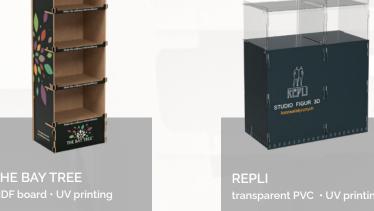

### **MATERIALS**

We provide a wide selection of materials.

This allows us to adapt the appearance, resistance and other features of displays to the needs of our customers. Sample materials:

**OSB** board

cardboard

PVC

plexiglass

dibond

metal

Logo engraved with laser on plywood

Shelf stopper made of plastic material

Shelves illuminated with LED strips