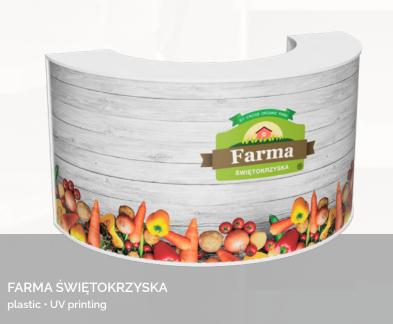

MILIN honeycomb board • UV printing

PINK LADY plywood · UV printing

CIRCULAR plywood • UV printing

KALOSZE POPROSZĘ plywood • UV printing

corrugated board • UV printing

MAJONEZ KIELECK plywood • UV printing