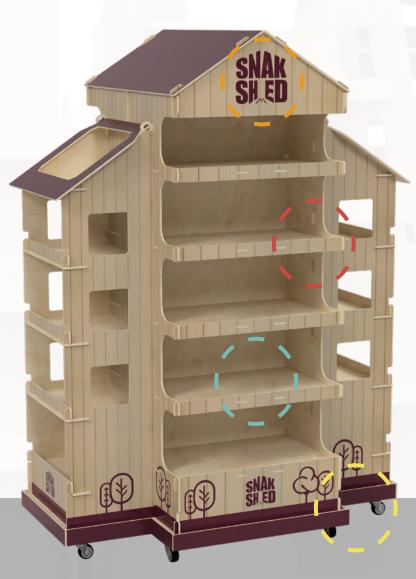

We also produce 360° islands that can be transported flat and easily assembled on site - without the use of tools.

We will adapt our designs to your needs.

Logo made using UV printing technology

Easy installation on the hook system

Plywood thickness adjusted to the shelf load

Platform on wheels for easy movement

SNAK SHED
360° island • tool-free assembly

www.plywoodstands.com