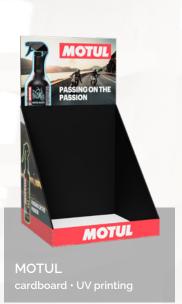

Shelves illuminated with LED strip

Metal mesh on the side with attached logo

Strong metal construction

Shelf and back made of furniture board

MOTUL

store shelf · permanently assembled