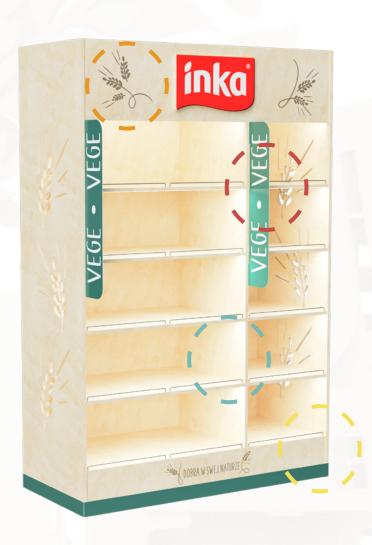

We design displays with a unique construction and print, dedicated to the promotion of goods in retail points and for trade show displays.

The ecological plywood displays we produce are **easy to transport and assemble.** We also make shop furniture from other materials, including cardboard, MDF, plastics and metal.

## We produce large shop furniture.

We have experience in designing shelves with a metal frame and furniture board shelves. We offer a wide range of customization options, including lighting and attachable 3D elements.