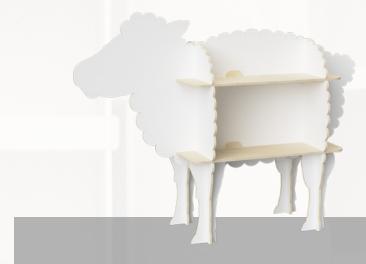

plywood · wheels with brake

BIBLIOTEKA WINA

KICKS DOCTOR

GIGAMIC

BRLO - A-FRAME SIGN plywood · chalkboard paint

TREFL - CHILDREN'S FURNITURE

SHEEP - FREESTANDING SHELF

OSHEE - HANGING DISPLAY plywood • plexiglass front