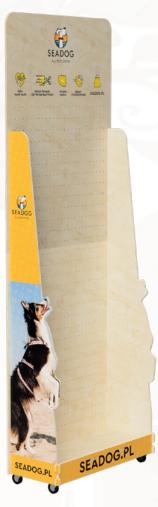

Metal barrier protecting products from falling

Simple installation using a hook system

UV printing on painted plywood

SEADOG
plywood · wheels with brake

BROWAR BŁONIE
OSB board • UV printing

ORZESZEK
plywood · metal hooks