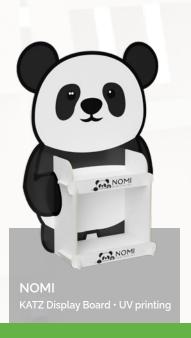

orrugated board • UV printing



NIWIRI plywood • UV printing



LEGO
plywood · UV printing



PLETA
OSB board • UV printing



SEICHA corrugated board • UV printing



VIVANI
plywood • brown wood stain



MILIN honeycomb board • UV printing



PINK LADY plywood · UV printing



CIRCULAR plywood • UV printing



KALOSZE POPROSZĘ plywood • UV printing



corrugated board • UV printing



MAJONEZ KIELECK plywood • UV printing



AILAIKE corrugated board • UV printing



FLOSLEK
MDF board · hooks with price tag



GT AQUA



AGRARIUS plywood • UV printing



HORSELINE plywood • UV printing



BASSER IM GLASS honeycomb board • UV printing



plywood · metal hooks



plywood · wheels with brake



BIBLIOTEKA WINA



KICKS DOCTOR



GIGAMIC











































































BRLO - A-FRAME SIGN plywood · chalkboard paint



TREFL - CHILDREN'S FURNITURE



SHEEP - FREESTANDING SHELF



OSHEE - HANGING DISPLAY plywood • plexiglass front

































Shelves illuminated with LED strip

Metal mesh on the side with attached logo

Strong metal construction

Shelf and back made of furniture board

MOTUL

store shelf · permanently assembled

## We produce large shop furniture.

We have experience in designing shelves with a metal frame and furniture board shelves. We offer a wide range of customization options, including lighting and attachable 3D elements.

We also produce 360° islands that can be transported flat and easily assembled on site - without the use of tools.

We will adapt our designs to your needs.



Logo made usi