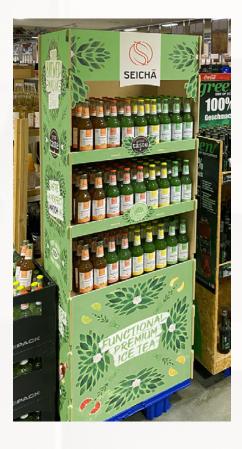

CLEAT furniture board · screwed

CHIPZZ corrugated board • UV printing

NIWIRI plywood • UV printing

LEGO
plywood · UV printing

PLETA
OSB board • UV printing

SEICHA corrugated board • UV printing

VIVANI
plywood • brown wood stain