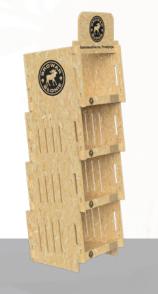

Metal barrier protecting products from falling

Simple installation using a hook system

UV printing on painted plywood

SEADOG
plywood · wheels with brake

BROWAR BŁONIE
OSB board • UV printing

ORZESZEK
plywood · metal hooks