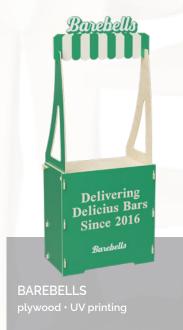

CLEAT furniture board · screwed

CHIPZZ corrugated board • UV printing

NIWIRI plywood • UV printing

LEGO
plywood · UV printing

PLETA
OSB board • UV printing

SEICHA corrugated board • UV printing

VIVANI
plywood • brown wood stain