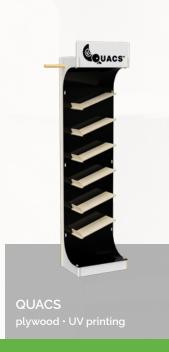

CLEAT furniture board · screwed

CHIPZZ corrugated board • UV printing

NIWIRI plywood • UV printing

LEGO
plywood · UV printing

PLETA
OSB board • UV printing

SEICHA corrugated board • UV printing

VIVANI
plywood • brown wood stain