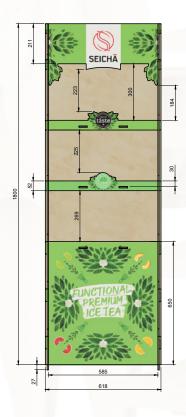

CLEAT furniture board · screwed

CHIPZZ corrugated board • UV printing

NIWIRI plywood • UV printing

LEGO
plywood · UV printing

PLETA
OSB board • UV printing

SEICHA corrugated board • UV printing

VIVANI
plywood • brown wood stain