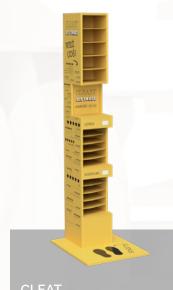

CLEAT furniture board · screwed

CHIPZZ corrugated board • UV printing

NIWIRI plywood • UV printing

LEGO
plywood · UV printing

PLETA
OSB board • UV printing

SEICHA corrugated board • UV printing

VIVANI
plywood • brown wood stain