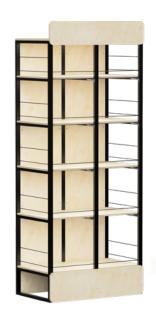

## We produce large shop furniture.

We have experience in designing shelves with a metal frame and furniture board shelves. We offer a wide range of customization options, including lighting and attachable 3D elements.

We also produce 360° islands that can be transported flat and easily assembled on site - without the use of tools.

We will adapt our designs to your needs.

Logo made using UV printing technology

Easy installation on the hook system

Plywood thickness adjusted to the shelf load

Platform on wheels for easy movement

SNAK SHED
360° island • tool-free assembly

www.plywoodstands.com