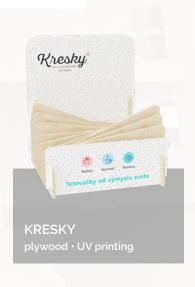

MILIN honeycomb board • UV printing

PINK LADY plywood · UV printing

CIRCULAR plywood • UV printing

KALOSZE POPROSZĘ plywood • UV printing

corrugated board • UV printing

MAJONEZ KIELECK plywood • UV printing