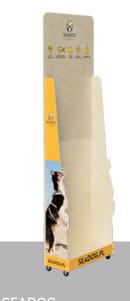

Metal barrier protecting products from falling

Simple installation using a hook system

UV printing on painted plywood

SEADOG
plywood · wheels with brake

BROWAR BŁONIE
OSB board • UV printing

ORZESZEK
plywood · metal hooks