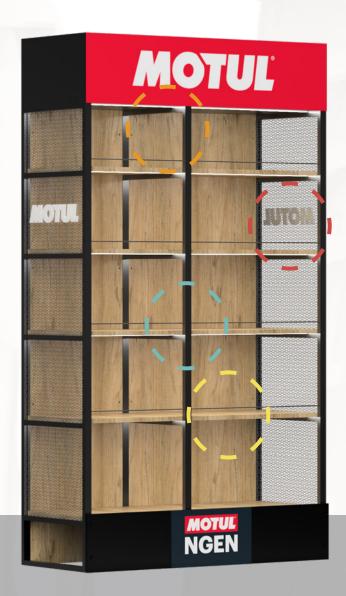

Shelves illuminated with LED strip

Metal mesh on the side with attached logo

Strong metal construction

Shelf and back made of furniture board

MOTUL

store shelf · permanently assembled