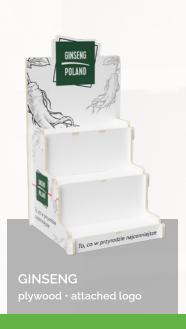

CLEAT furniture board · screwed

CHIPZZ corrugated board • UV printing

NIWIRI plywood • UV printing

LEGO
plywood · UV printing

PLETA
OSB board • UV printing

SEICHA corrugated board • UV printing

VIVANI
plywood • brown wood stain