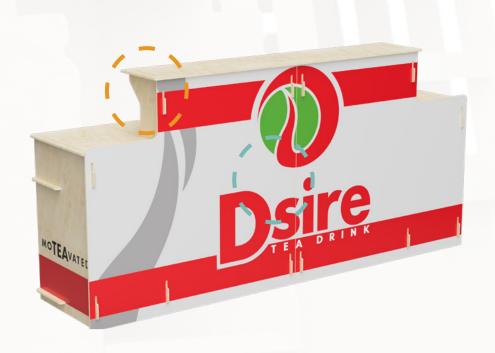

3d visualization with print design

Ready display in the store

**UV printing** is characterized by high quality, resistance to weather conditions and abrasion. It is performed in the CMYK color space, with a white underprint directly on the display material.

We also offer **laser engraving**, which can be an alternative to printing. The graphics burned into plywood acquire a new, handcrafted character. Laser engraving also works well on brushed dibond.