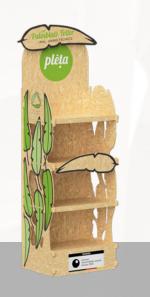

CLEAT furniture board · screwed

CHIPZZ corrugated board • UV printing

NIWIRI plywood • UV printing

LEGO
plywood · UV printing

PLETA
OSB board • UV printing

SEICHA corrugated board • UV printing

VIVANI
plywood • brown wood stain