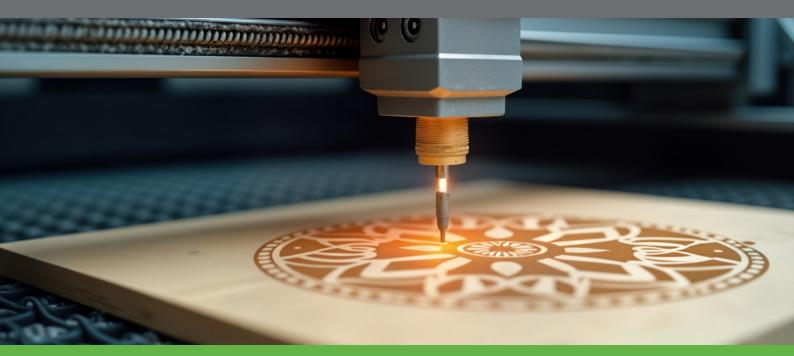

We also offer **laser engraving**, which can be an alternative to printing. The graphics burned into plywood acquire a new, handcrafted character. Laser engraving also works well on brushed dibond.