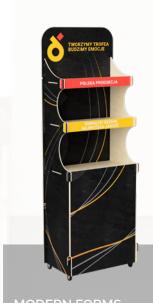

Metal barrier protecting products from falling

Simple installation using a hook system

UV printing on painted plywood

SEADOG
plywood · wheels with brake

BROWAR BŁONIE
OSB board • UV printing

ORZESZEK
plywood · metal hooks