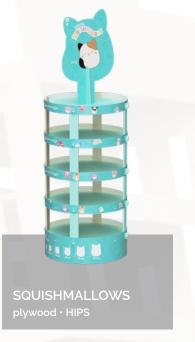

oks



CLEAT furniture board · screwed



CHIPZZ corrugated board • UV printing



NIWIRI plywood • UV printing



LEGO
plywood · UV printing



PLETA
OSB board • UV printing



SEICHA corrugated board • UV printing



VIVANI
plywood • brown wood stain



MILIN honeycomb board • UV printing



PINK LADY plywood · UV printing



CIRCULAR plywood • UV printing



KALOSZE POPROSZĘ plywood • UV printing



corrugated board • UV printing



MAJONEZ KIELECK plywood • UV printing



AILAIKE corrugated board • UV printing



FLOSLEK
MDF board · hooks with price tag



GT AQUA



AGRARIUS plywood • UV printing



HORSELINE plywood • UV printing



BASSER IM GLASS honeycomb board • UV printing



plywood · metal hooks



plywood · wheels with brake



BIBLIOTEKA WINA



KICKS DOCTOR



GIGAMIC











































































BRLO - A-FRAME SIGN plywood · chalkboard paint



TREFL - CHILDREN'S FURNITURE



SHEEP - FREESTANDING SHELF



OSHEE - HANGING DISPLAY plywood • plexiglass front

































Shelves illuminated with LED strip

Metal mesh on the side with attached logo

Strong metal construction

Shelf and back made of furniture board

MOTUL

store shelf · permanently assembled

## We produce large shop furniture.

We have experience in designing shelves with a metal frame and furniture board shelves. We offer a wide range of customization options, including lighting and attachable 3D elements.

We also produce 360° islands that can be transported flat and easily assembled on site - without the use of tools.

We will