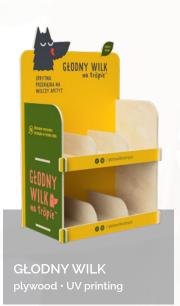

MILIN honeycomb board • UV printing

PINK LADY plywood · UV printing

CIRCULAR plywood • UV printing

KALOSZE POPROSZĘ plywood • UV printing

corrugated board • UV printing

MAJONEZ KIELECK plywood • UV printing