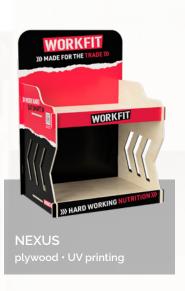

rd · screwed



CHIPZZ corrugated board • UV printing



NIWIRI plywood • UV printing



LEGO
plywood · UV printing



PLETA
OSB board • UV printing



SEICHA corrugated board • UV printing



VIVANI
plywood • brown wood stain



MILIN honeycomb board • UV printing



PINK LADY plywood · UV printing



CIRCULAR plywood • UV printing



KALOSZE POPROSZĘ plywood • UV printing



corrugated board • UV printing



MAJONEZ KIELECK plywood • UV printing



AILAIKE corrugated board • UV printing



FLOSLEK
MDF board · hooks with price tag



GT AQUA



AGRARIUS plywood • UV printing



HORSELINE plywood • UV printing



BASSER IM GLASS honeycomb board • UV printing



plywood · metal hooks



plywood · wheels with brake



BIBLIOTEKA WINA



KICKS DOCTOR



GIGAMIC











































































BRLO - A-FRAME SIGN plywood · chalkboard paint



TREFL - CHILDREN'S FURNITURE



SHEEP - FREESTANDING SHELF



OSHEE - HANGING DISPLAY plywood • plexiglass front

































Shelves illuminated with LED strip

Metal mesh on the side with attached logo

Strong metal construction

Shelf and back made of furniture board

MOTUL

store shelf · permanently assembled

## We produce large shop furniture.

We have experience in designing shelves with a metal frame and furniture board shelves. We offer a wide range of customization options, including lighting and attachable 3D elements.

We also produce 360° islands that can be transported flat and easily assembled on site - without the use of tools.

We will adapt our designs to your