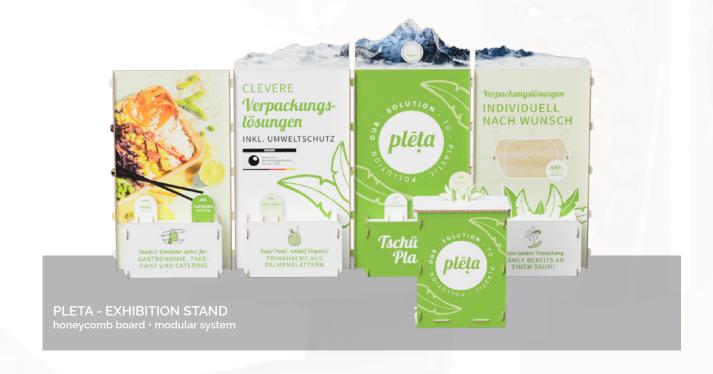

CLEAT furniture board · screwed

CHIPZZ corrugated board • UV printing

NIWIRI plywood • UV printing

LEGO
plywood · UV printing

PLETA
OSB board • UV printing

SEICHA corrugated board • UV printing

VIVANI
plywood • brown wood stain