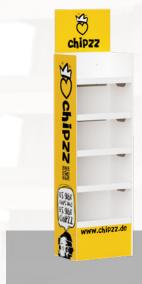

CLEAT furniture board · screwed

CHIPZZ corrugated board • UV printing

NIWIRI plywood • UV printing

LEGO
plywood · UV printing

PLETA
OSB board • UV printing

SEICHA corrugated board • UV printing

VIVANI
plywood • brown wood stain