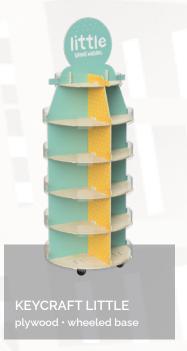

plywood · wheels with brake

BIBLIOTEKA WINA

KICKS DOCTOR

GIGAMIC

BRLO - A-FRAME SIGN plywood · chalkboard paint

TREFL - CHILDREN'S FURNITURE

SHEEP - FREESTANDING SHELF

OSHEE - HANGING DISPLAY plywood • plexiglass front