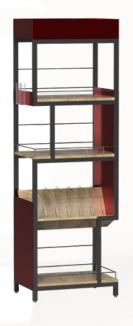

## We produce large shop furniture.

We have experience in designing shelves with a metal frame and furniture board shelves. We offer a wide range of customization options, including lighting and attachable 3D elements.

We also produce 360° islands that can be transported flat and easily assembled on site - without the use of tools.

We will adapt our designs to your needs.

Logo made using UV printing technology

Easy installation on the hook system

Plywood thickness adjusted to the shelf load

Platform on wheels for easy movement

SNAK SHED
360° island • tool-free assembly

www.plywoodstands.com