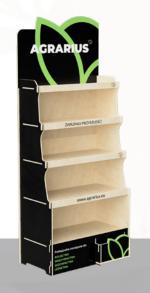

AILAIKE corrugated board • UV printing

FLOSLEK
MDF board · hooks with price tag

GT AQUA

AGRARIUS plywood • UV printing

HORSELINE plywood • UV printing

BASSER IM GLASS honeycomb board • UV printing

plywood · metal hooks