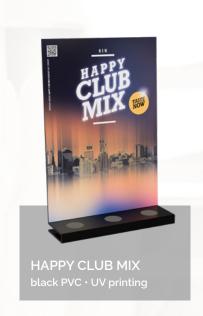

board · screwed



CHIPZZ corrugated board • UV printing



NIWIRI plywood • UV printing



LEGO
plywood · UV printing



PLETA
OSB board • UV printing



SEICHA corrugated board • UV printing



VIVANI
plywood • brown wood stain



MILIN honeycomb board • UV printing



PINK LADY plywood · UV printing



CIRCULAR plywood • UV printing



KALOSZE POPROSZĘ plywood • UV printing



corrugated board • UV printing



MAJONEZ KIELECK plywood • UV printing



AILAIKE corrugated board • UV printing



FLOSLEK
MDF board · hooks with price tag



GT AQUA



AGRARIUS plywood • UV printing



HORSELINE plywood • UV printing



BASSER IM GLASS honeycomb board • UV printing



plywood · metal hooks



plywood · wheels with brake



BIBLIOTEKA WINA



KICKS DOCTOR



GIGAMIC











































































BRLO - A-FRAME SIGN plywood · chalkboard paint



TREFL - CHILDREN'S FURNITURE



SHEEP - FREESTANDING SHELF



OSHEE - HANGING DISPLAY plywood • plexiglass front

































Shelves illuminated with LED strip

Metal mesh on the side with attached logo

Strong metal construction

Shelf and back made of furniture board

MOTUL

store shelf · permanently assembled

## We produce large shop furniture.

We have experience in designing shelves with a metal frame and furniture board shelves. We offer a wide range of customization options, including lighting and attachable 3D elements.

We also produce 360° islands that can be transported flat and easily assembled on site - without the use of tools.

We will adapt our designs to