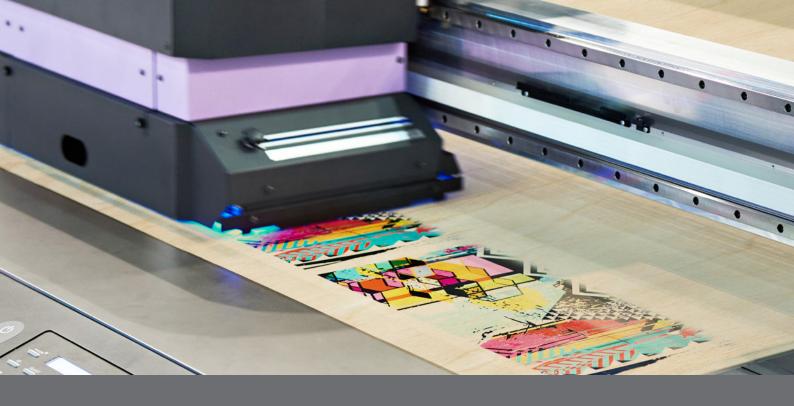

3d visualization with print design

Ready display in the store

**UV printing** is characterized by high quality, resistance to weather conditions and abrasion. It is performed in the CMYK color space, with a white underprint directly on the display material.