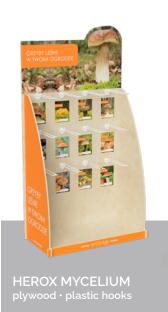

Metal barrier protecting products from falling

Simple installation using a hook system

UV printing on painted plywood

SEADOG
plywood · wheels with brake

BROWAR BŁONIE
OSB board • UV printing

ORZESZEK
plywood · metal hooks