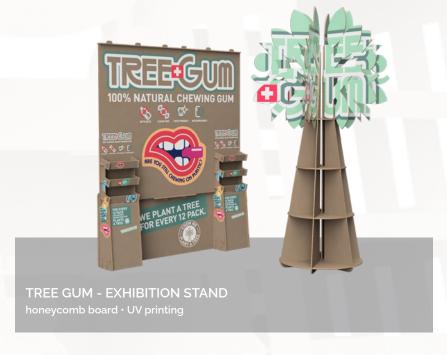

plywood · wheels with brake

BIBLIOTEKA WINA

KICKS DOCTOR

GIGAMIC

BRLO - A-FRAME SIGN plywood · chalkboard paint

TREFL - CHILDREN'S FURNITURE

SHEEP - FREESTANDING SHELF

OSHEE - HANGING DISPLAY plywood • plexiglass front