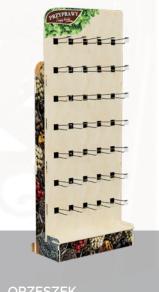

Metal barrier protecting products from falling

Simple installation using a hook system

UV printing on painted plywood

SEADOG
plywood · wheels with brake

BROWAR BŁONIE
OSB board • UV printing

ORZESZEK
plywood · metal hooks