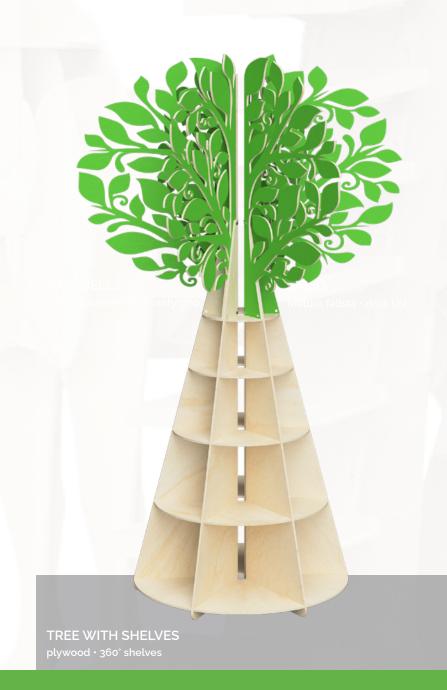

We also produce 360° islands that can be transported flat and easily assembled on site - without the use of tools.

We will adapt our designs to your needs.

Logo made using UV printing technology

Easy installation on the hook system

Plywood thickness adjusted to the shelf load

Platform on wheels for easy movement

SNAK SHED
360° island • tool-free assembly

www.plywoodstands.com