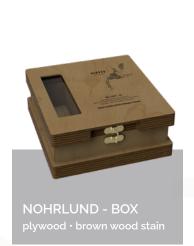

CLEAT furniture board · screwed

CHIPZZ corrugated board • UV printing

NIWIRI plywood • UV printing

LEGO
plywood · UV printing

PLETA
OSB board • UV printing

SEICHA corrugated board • UV printing

VIVANI
plywood • brown wood stain