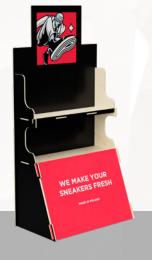

CLEAT furniture board · screwed

CHIPZZ corrugated board • UV printing

NIWIRI plywood • UV printing

LEGO
plywood · UV printing

PLETA
OSB board • UV printing

SEICHA corrugated board • UV printing

VIVANI
plywood • brown wood stain